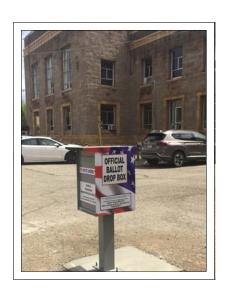

The box can be used to deliver your ballot anytime up to 8 PM on Election Night.

To access the box, enter the parking lot behind the Historic Courthouse from Mill Street. The box is located near the old Jail at the end of the parking lot.