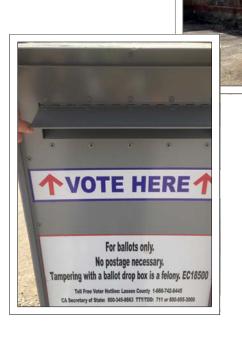

The box can be used to deliver your ballot anytime up to 8 PM on Election Night.

To access the box, enter the parking lot behind the Historic Courthouse from Mill Street. The box is located near the old Jail at the end of the parking lot.