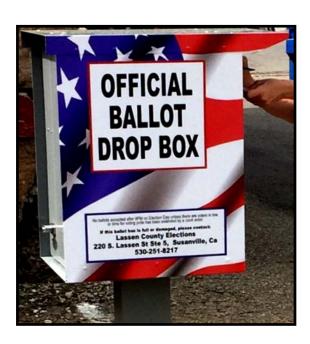

## Lassen County Registrar of Voters announces the *NEW* Ballot Drop Box.

Just in time for the August 27, 2019, Assembly District 1 Special Primary Election, you will be able to drop your ballot into our new drop box located behind the Historic Courthouse at: 220 South Lassen Street, Susanville, CA. Drive-up and deliver your ballot without leaving your car, ride your bike, or just walk-up.

Questions? Call the County Clerk's office at 530-251-8217.